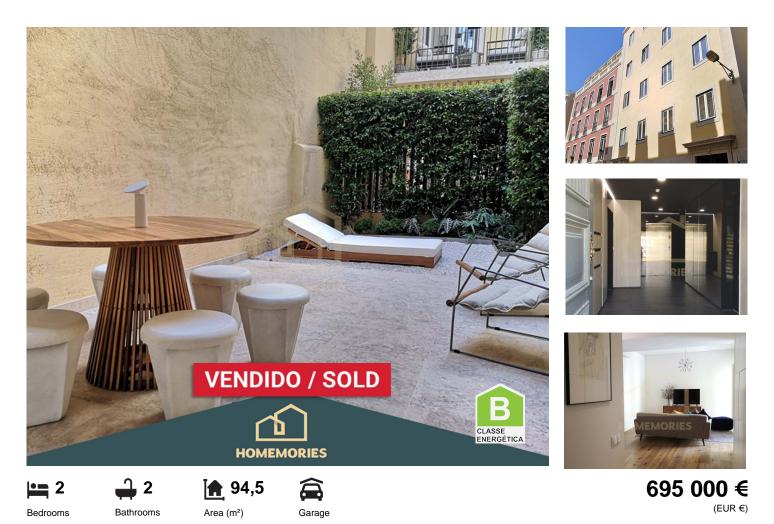

## Two bedroom Apartment - Lisbon - near Av. da Liberdade

Excellent 2 Bedroom Apartment, 250m from Avenida da Liberdade, in the Martha 32 development. It is an apartment with about 3.0m of ceiling height and a private gross area of 94.5 m2 and a terrace of 30.2 m2. It consists of two bedrooms, one of them en suite and a second bathroom. The kitchen is fully equipped. The living room extends, to a cozy terrace, through two large windows that bring luminosity and amplitude to the space.

Both bedrooms have built-in wardrobes. The living room also has a built-in closet for additional storage. The apartment has a parking space.

It is a development that has been totally rehabilitated, keeping only the facades, and that has joined the best of both worlds, modernity to the charm of a more classical architecture and a generous ceiling.

It is located in the heart of Lisbon. Due to the proximity not only to Avenida da Liberdade, but also to Baixa, Rossio, Marquês de Pombal and Restauradores, you will surely enjoy this bright, safe city, full

of history and with a unique gastronomy.

## **Property Features**

- Washing machine
- Air conditioning

• Proximity: Shopping, Restaurants, City, Pharmacy, Public Transport, Playground

- Garage
- Lift
- Electric garage gate
- Central location

Dishwashing machine